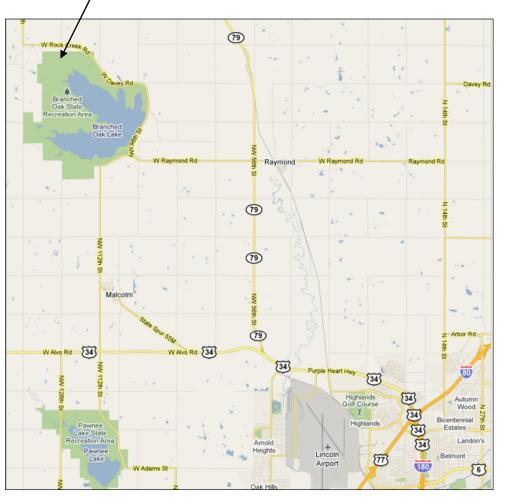

# Branched Oak Dog Trial Area, Raymond, NE

**Directions to the Trial Grounds**: From Interstate 80, take Exit 401, Hwy W34, 4.5 miles Northwest of Lincoln. Turn right (north) on Hwy 79 & go 5 miles to West Raymond Road. Turn left (west) & go 3 miles. Take a right at the Branched Oak Sign & follow the blacktop around the lake for 5 miles. The field trial grounds are located at the Northwest corner of the lake. The entrance is on your left, marked with a sign. /